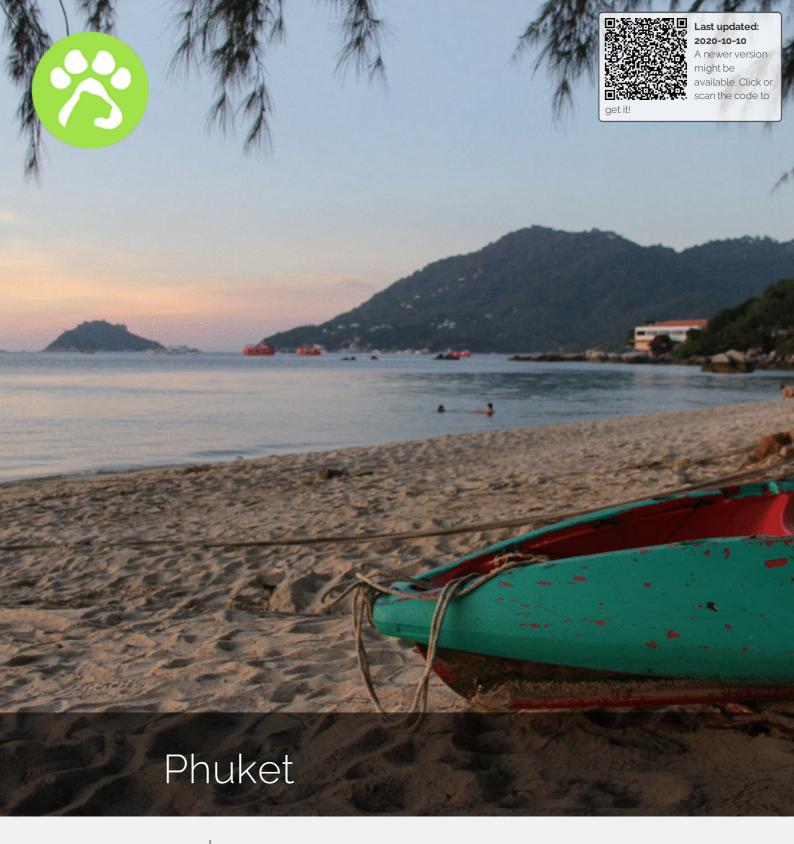

Phuket is an island location in the south of Thailand, with a landscape of mountains and rainforests, which has some of the best beaches and resorts. It is popular among tourists and locals alike because of the many restaurants, clubs, bars and busy markets. It is the largest island in the province and is surrounded by 32 smaller islands which all provide a unique destination to relax, explore the culture or to enjoy the crystal waters through swimming or sports.