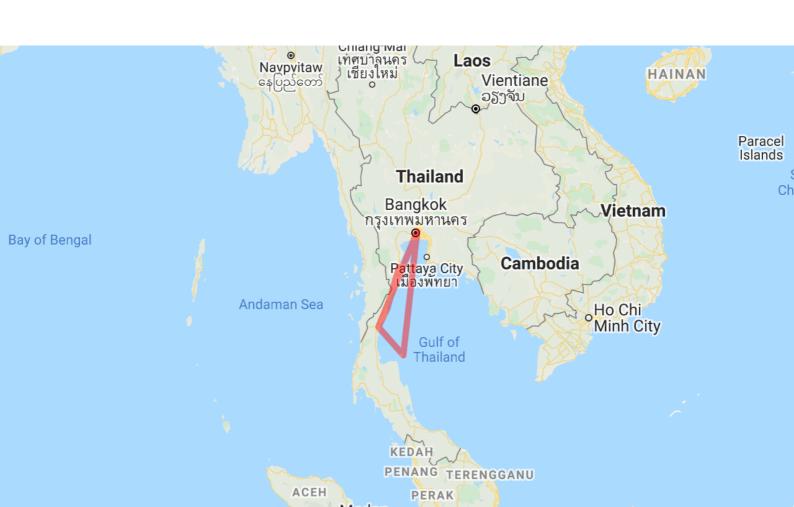

A route from the tourist hotspot Hua Hin down to Thailand's probably most well-known island: Koh Samui. Passing beautiful beaches and several national parks.

| 占 All meals included    | Yes (1)           |
|-------------------------|-------------------|
| ■ Free beverages        | No                |
| Persons per room        | 2-4               |
| Wifi in public areas    | Yes (2)           |
| ☐ Laundry facilities    | No                |
| <b>■</b> Safety box     | No                |
| <b>Q</b> Lockable rooms | Yes               |
| ★ Hot shower            | No <sup>(3)</sup> |
| Private bathroom        | No                |
| <b>♦</b> Western toilet | Yes               |
| C Bed linen             | Yes               |
| Towels                  | No                |
| Mosquito protection     | No                |
| <b>≋</b> Fan            | Yes               |
| Air conditioning        | No <sup>(3)</sup> |