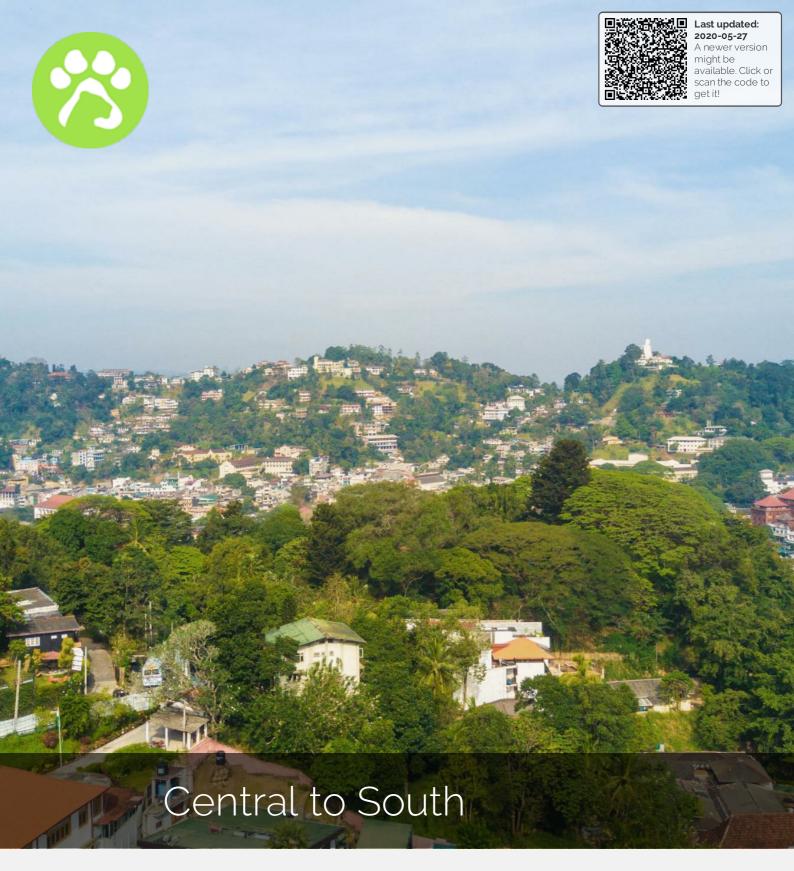

A route from the Central province of Sri Lanka to the Southern part of the country, passing many historical sites. The focal point of the journey would be Kandy.

|              | Nt1 in |
|--------------|--------|
| Central to S | 00     |
| -ntral co    |        |
| Cerr,        |        |