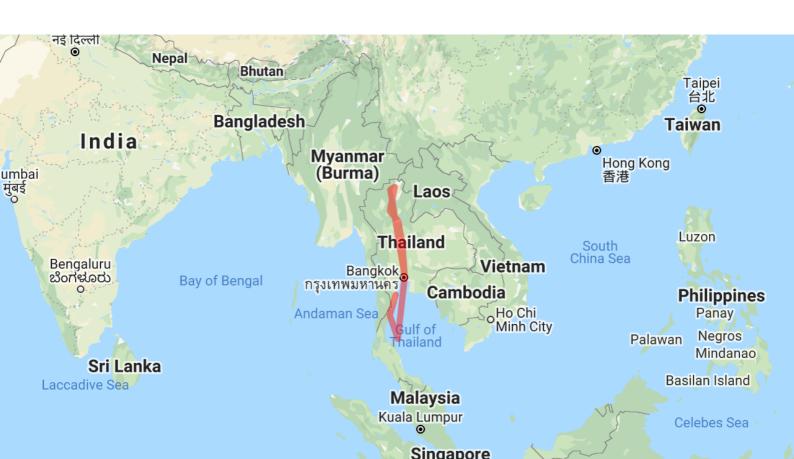

Thailand

A route that takes you to all the highlights of Thailand. Up to the hill tribes in the North and down South to Thailand's probably most well-known island: Koh Samui. Passing beautiful landscapes, tourist hotspots and several national parks.