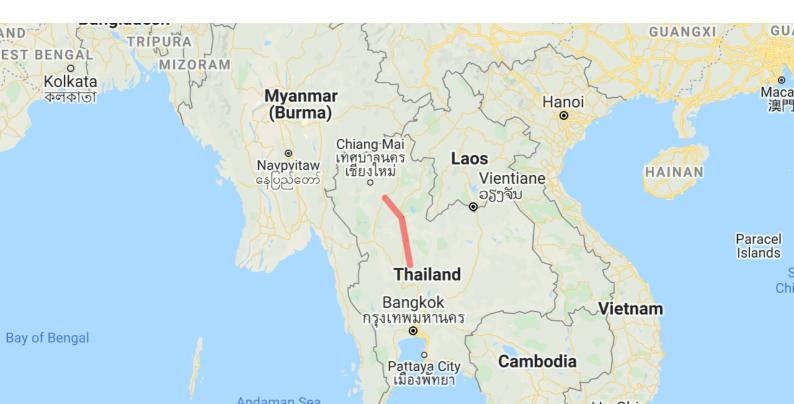

A route from Singburi up to some of the best places in northern Thailand, which will pass several temples and beautiful landscapes. Some of the stops along the way include Chum Saeng, Uttaradit, Lampang and the backpacker famous Chiang Mai.